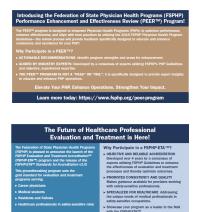

# FSPHP Leaders to Present at Federation of State Medical Boards (FSMB) Administrators in Medicine Meeting

Drs. Michael Baron, Joe Jordan, and Scott Humphreys will present an insightful overview of the **FSPHP-Evaluation and Treatment Accreditation (FSPHP-ETA™)** program at the FSMB Administrators in Medicine Meeting in Seattle next week. The ETA<sup>™</sup> program recognizes evaluation and treatment programs specializing in the unique needs of this safety-sensitive population of healthcare professionals. Additionally, they will delve into the **FSPHP Performance Enhancement and Effectiveness Review (PEER<sup>™</sup>) Program**, designed to empower Physician Health Programs. This program utilizes the 2019 **FSPHP Physician Health Program Guidelines** as a practical framework for identifying opportunities to optimize performance and effectiveness, ensuring alignment with best practices among PHPs

Michael Baron, MD, MPH, DFASAM, FAPA - FSPHP President

Scott Humphreys, MD - PEERC Chair